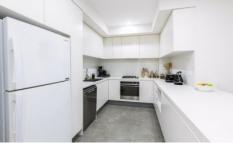

## Featuring:

Spacious open plan living w/ ducted split system air conditioning

Double size bedrooms both w/ mirrored built in robes Sleek gourmet kitchen with stainless steel appliances Luxury & affordable gas cooking, heating & hot water Over sized bathroom, full sized bath, main w/ ensuite Private north facing courtyard, once allocated car space