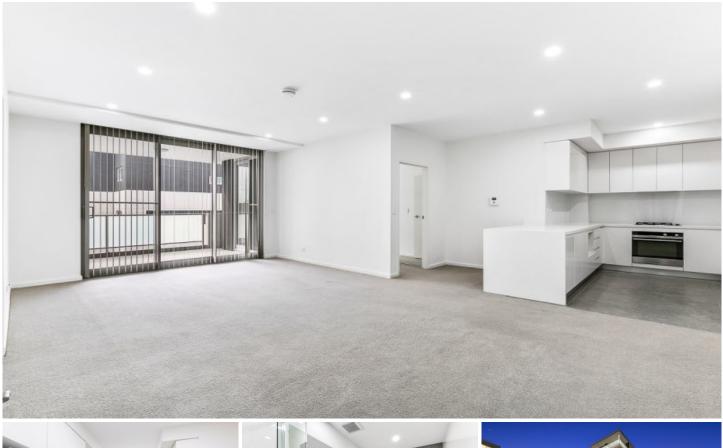

Situated in the heart of Miranda is this functional yet sophisticated ground floor 2 bedroom apartment, offering spacious light filled interiors, all the modern inclusions and secure lift access and large courtyard.

## Featuring:

Spacious open plan living w/ ducted split system air conditioning

Double size bedrooms both w/ mirrored built in robes Sleek gourmet kitchen with stainless steel appliances Luxury & affordable gas cooking, heating & hot water Over sized bathroom, full sized bath, main w/ ensuite Private north facing courtyard, once allocated car space