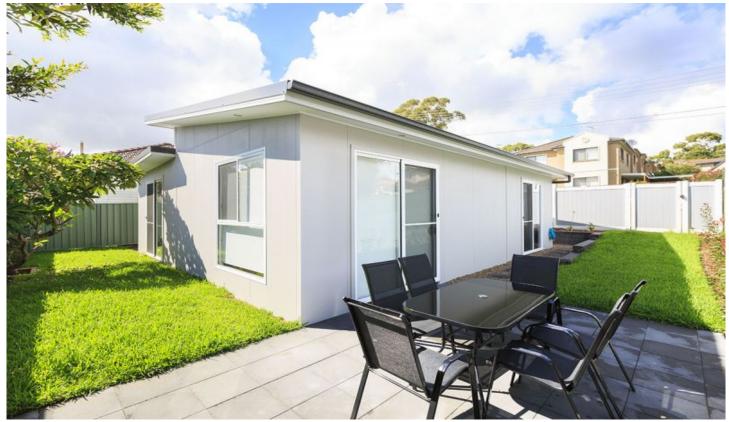

## **37A Manchester Road GYMEA NSW**

This modern home is quiet spacious and boasts high ceilings, lots of natural light, completely modern finishes and fixtures and air conditioning. A fully fenced, private & level yard makes it perfect for the young ones to run around. Being on a short walking distance to Gymea shops, restaurants & transport makes this home a must to inspect.

Large wrap around fully fenced & private yard, lush grassed areas plus paved areas for dining. Large storage shed.

Huge combined living and dining with super high ceilings with sky lights, air conditioning and lots of natural light Stylish kitchen with high ceilings and sky light, electric coking, stone bench tops