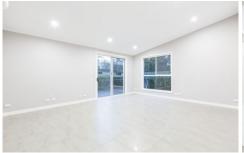

Large wrap around fully fenced & private yard, lush grassed areas plus paved areas for dining. Large storage shed.

Huge combined living and dining with super high ceilings with sky lights, air conditioning and lots of natural light Stylish kitchen with high ceilings and sky light, electric coking, stone bench tops