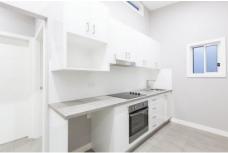

Large wrap around fully fenced & private yard, lush grassed areas plus paved areas for dining. Large storage shed.

Huge combined living and dining with super high ceilings with sky lights, air conditioning and lots of natural light Stylish kitchen with high ceilings and sky light, electric coking, stone bench tops