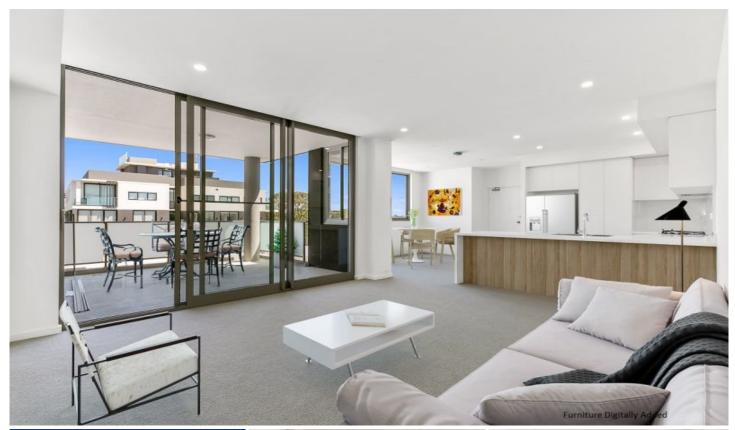

## 107/10 Pinnacle Street MIRANDA NSW

Situated in the heart of Miranda and conveniently located just a short walk to Westfield Shopping Centre, which boasts rooftop eateries, restaurants & designer shops, sits this modern and bright two-bedroom unit. Offering spacious open plan living in a sought-after and secure building, it is perfect for those wanting modern and convenient living. Featuring:

- Double size bedrooms both w/ mirrored built in robes
- Spacious open plan living w/ ducted split system air conditioning and plenty of storage space
- Sleek gourmet kitchen with stone benchtops, stainless steel appliances and gas cooking
- Oversized modern bathroom with bathtub, ensuite bathroom off main bedroom
- Private spacious balcony, perfect for the entertaining