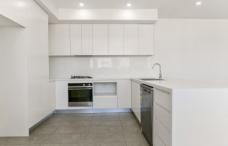

- Double size bedrooms both w/ mirrored built in robes
- Spacious open plan living w/ ducted split system air conditioning and plenty of storage space
- Sleek gourmet kitchen with stone benchtops, stainless steel appliances and gas cooking
- Oversized modern bathroom with bathtub, ensuite bathroom off main bedroom
- Private spacious balcony, perfect for the entertaining