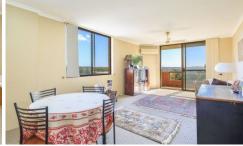

Open plan, airconditioned living and dining opening onto North East facing balcony

- Spacious kitchen with lots of cupboard and bench space, and space for a dishwasher

Two large bedrooms, both with built-in-robes & ceiling fans Neat and tidy bathroom offering both bath and shower Spacious internal laundry with lots of extra storage room Well maintained security block with lift access, single lock up garage