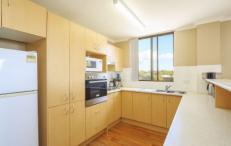

Open plan, airconditioned living and dining opening onto North East facing balcony

- Spacious kitchen with lots of cupboard and bench space, and space for a dishwasher

Two large bedrooms, both with built-in-robes & ceiling fans Neat and tidy bathroom offering both bath and shower Spacious internal laundry with lots of extra storage room Well maintained security block with lift access, single lock up garage