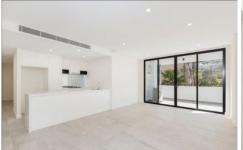

- Lift access, video intercom, air conditioning, large double lock up garage plus storage cage

- Stunning kitchen with soft-close cabinetry, dishwasher, gas cooking and Smeg appliances plus breakfast counter

- Spacious combined living and dining seamlessly opens through floor to ceiling doors onto large sun filled

2 2 2 2

**Type:** Apartment

**View**: https://www.jreproperty.com.au/lease/nsw/sutherl and/gymea/residential/apartment/7487942