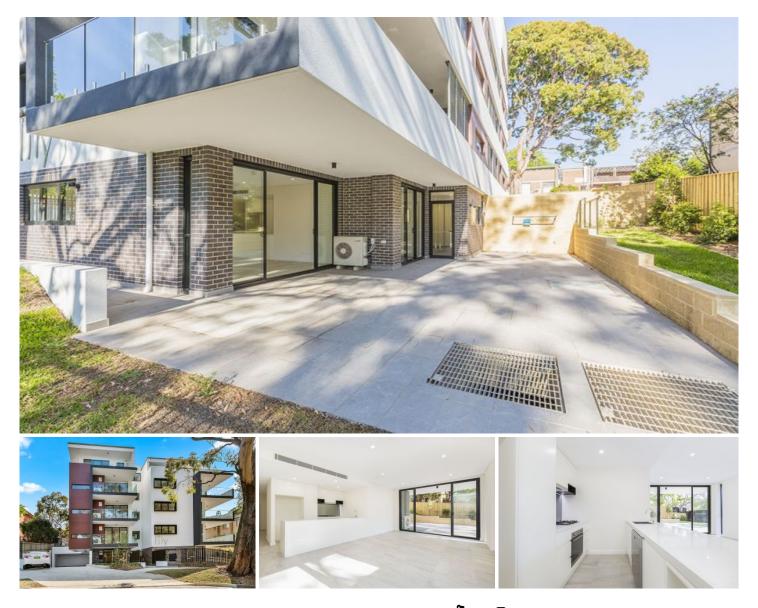

## G02/27-29 Chapman Street GYMEA NSW

Offering a fantastic opportunity to lease this 2 bedroom ground floor apartment boasting huge yard, perfectly positioned in the heart of the popular and thriving Gymea Village. Designed to enhance space and natural light enjoying a North Easterly aspect and floor-to-ceiling windows which complement the contemporary designer finishes. Boasting a luxe feel throughout with stylish design and a spacious, well-appointed layout.

- Lift access, video intercom, air conditioning, large double lock up garage plus storage cage

Stunning kitchen with soft-close cabinetry, dishwasher, gas cooking and Smeg appliances plus breakfast counter
Spacious combined living and dining seamlessly opens through floor to ceiling doors onto extra large sun filled

2 🎮 2 🚔 2 🛱

Type : Unit

View : https://www.jreproperty.com.au/lease/nsw/sutherl and/gymea/residential/unit/7487943

Natalie McHugh 02 9540 2222

For full version visit the website

https://www.jreproperty.com.au