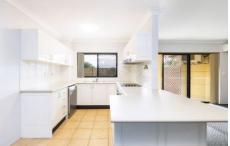

Featuring:

- Three bedrooms, two with mirrored built- in robes, third room is oversized which can be used as office space or 2nd living
- Spacious open plan living with split system a/c
- Large functional kitchen with ample cupboard space and stainless steel appliances including dishwasher
- Brand new blinds, carpet and paint throughout installed