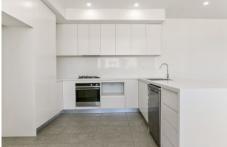

Featuring:

- Double size bedrooms both w/ mirrored built in robes

- Spacious open plan living w/ ducted split system air conditioning and plenty of storage space

- Sleek gourmet kitchen with stone benchtops, stainless steel appliances and gas cooking