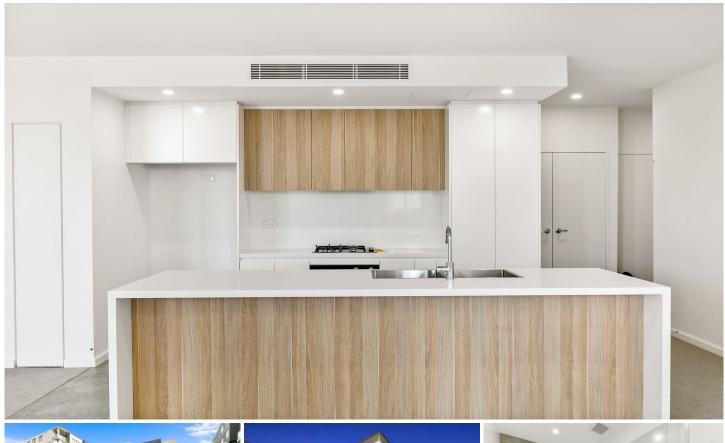

## Featuring:

- Main bedroom with ensuite and balcony access
- Double size bedrooms all w/ mirrored built in robes
- Spacious open plan living w/ ducted split system air conditioning and plenty of storage space
- Sleek gourmet kitchen with stone benchtops, stainless steel appliances and gas cooking