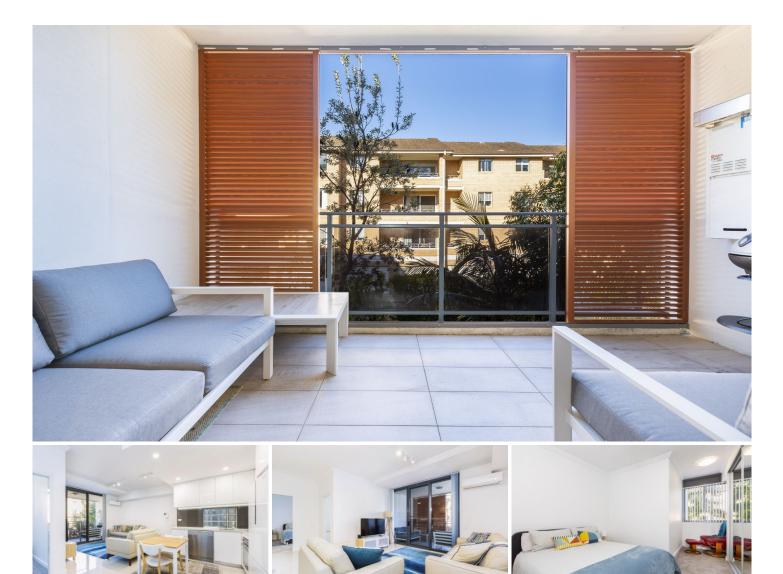

## 109/16 Warburton Street GYMEA NSW

This one bedroom unit is located in the highly sought after 'The Gallery' building,. "The Gallery" promotes an effortless living experience, with classic design embodying a hybrid of simplicity and elegance. With bright interiors, and low maintenance living it is a ideally located only 400m to Gymea Village, transport and adjacent to the beautiful Hazelhurst Gallery.

## Featuring;

- Spacious bedroom with mirrored built in robe and brand new carpet

- Modern kitchen with stainless steel appliances (smeg) including dishwasher and gas cooking

- Open plan living area flows out to an undercover balcony with privacy screens