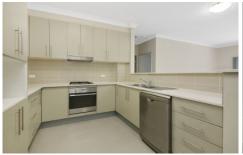

## Featuring;

- Both bedrooms with built in wardrobes, master with ensuite and balcony access
- Modern kitchen with s/s appliances, gas cooking & dishwasher
- Full sized main bathroom with seperate bath and shower
- Oversized open plan living and dining area flowing out to a private balcony