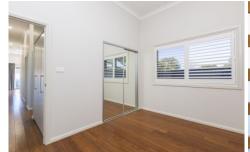

## Featuring:

- \* Main bedroom with mirrored built in robe, high ceilings and plantation shutters
- \* Second room with plenty of natural light, timber flooring and plantation shutters
- \* Brand new kitchen that includes Smeg stainless steel appliances, gas cooktop and dishwasher