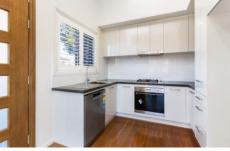

## Featuring:

- \* Main bedroom with mirrored built in robe, high ceilings and plantation shutters
- \* Second room with plenty of natural light, timber flooring and plantation shutters
- \* Brand new kitchen that includes Smeg stainless steel appliances, gas cooktop and dishwasher