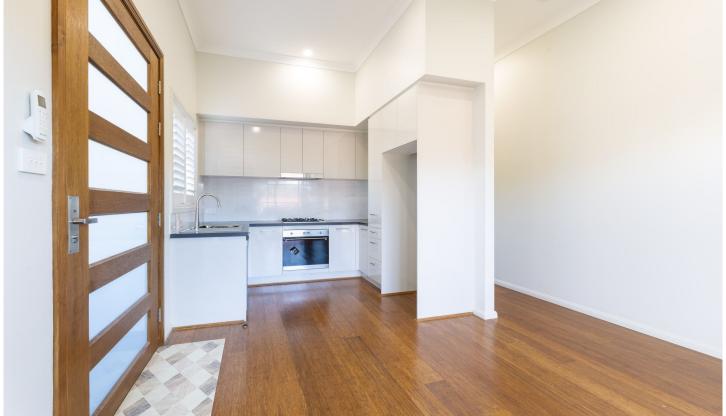

## **68A Hotham Road GYMEA NSW**

This newly built and cozy two bedroom flat with one common wall, offers a private and low maintenance lifestyle. Sure to impress with modern finishes throughout including soaring high ceilings, timber floor boards, plantation shutters and plenty of natural light. Its peaceful and private surroundings and great location are an added bonus.

## Featuring:

- \* Main bedroom with mirrored built in robe, high ceilings and plantation shutters
- \* Second room with plenty of natural light, timber flooring and plantation shutters
- \* Brand new kitchen that includes Smeg stainless steel appliances, gas cooktop and dishwasher