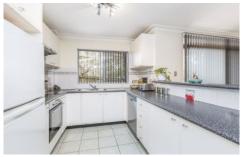

- Great kitchen with plenty of bench and cupboard space, dishwasher and stainless steel appliances.
- Large L shape living and combined dining area opens onto sunny balcony.
- Two spacious bedrooms, both with mirrored built in wardrobes, master opens onto large courtyard.
- Light and bright bathroom offering both bath and shower, plus 2nd toilet in laundry.
- Large laundry with plenty of storage room plus 2nd toilet.