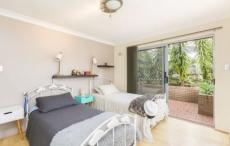

- Great kitchen with plenty of bench and cupboard space, dishwasher and stainless steel appliances.
- Large L shape living and combined dining area opens onto sunny balcony.
- Two spacious bedrooms, both with mirrored built in wardrobes, master opens onto large courtyard.
- Light and bright bathroom offering both bath and shower, plus 2nd toilet in laundry.
- Large laundry with plenty of storage room plus 2nd toilet.