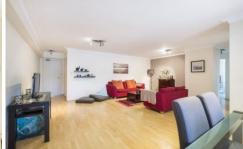

- Great kitchen with plenty of bench and cupboard space, dishwasher and stainless steel appliances.
- Large L shape living and combined dining area opens onto sunny balcony.
- Two spacious bedrooms, both with mirrored built in wardrobes, master opens onto large courtyard.
- Light and bright bathroom offering both bath and shower, plus 2nd toilet in laundry.
- Large laundry with plenty of storage room plus 2nd toilet.