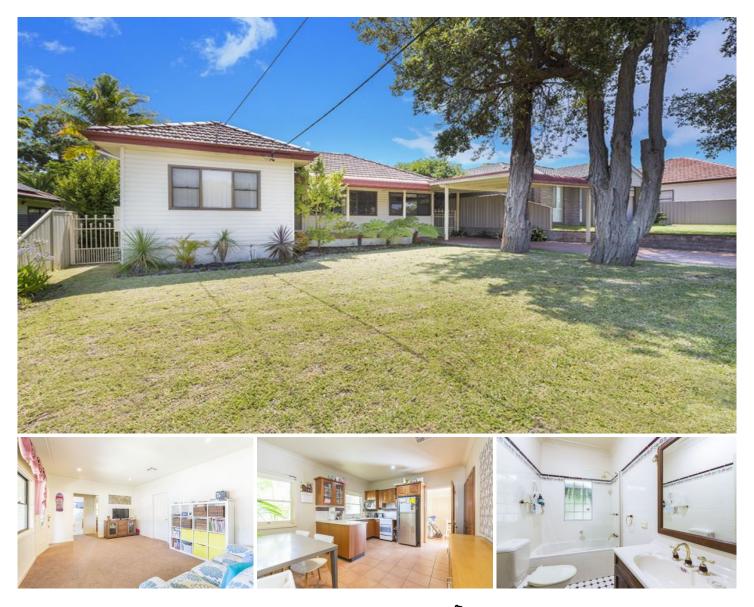

## 11 Kirrawee Avenue KIRRAWEE NSW

Ideally located only a short stroll to Kirrawee Shops & transport is this humble home. Boasting a tasteful hint of federation charm throughout, the very versatile and spacious floor plan and secure backyard. This property is duel occupancy and there is a resident residing in a grannyflay at the rear of the backyard.

- Spacious living area + separate dining off kitchen
- 3 generous bedrooms all include built in wardrobes plus study
- 2 Well kept bathrooms, additional study/playroom
- Spacious updated timber kitchen with dishwasher
- Alfresco entertainers terrace & level grassed yard
- Easy care gardens, stenciled driveway & a carport
- 2 outdoor storage sheds. water usage included