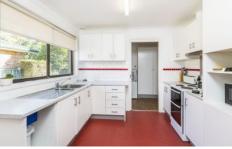

## Featuring:

- Three well sized bedrooms, all with built-in robes
- Main bedroom with built in robe and ensuite
- Open plan lounge and dining with split system air conditioning
- Modern kitchen with electric cooking and ample cupboard space