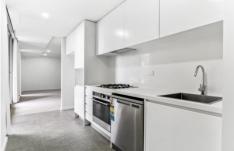

## Featuring:

- Spacious open plan living w/ ducted air conditioning
- Double size bedroom with mirrored built in wardrobe
- Sleek gourmet kitchen with stainless steel appliances including gas cooking and dishwasher
- Over sized bathroom with large shower and modern finishes
- Internal laundry with dryer
- Private and oversized entertainers balcony
- One allocated car space in secure basement carpark