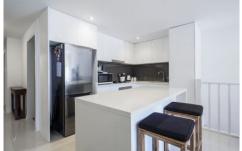

- Main bedroom with 2 x double mirrored robes, air conditioning and private courtyard
- Generous second bedroom with built in wardrobe
- Bonus large study room
- Functional open plan living with tiles throughout and carpet in bedrooms
- Spacious kitchen with gas cooking and dishwasher