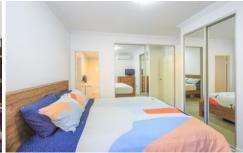

- Main bedroom with 2 x double mirrored robes, air conditioning and private courtyard
- Generous second bedroom with built in wardrobe
- Bonus large study room
- Functional open plan living with tiles throughout and carpet in bedrooms
- Spacious kitchen with gas cooking and dishwasher