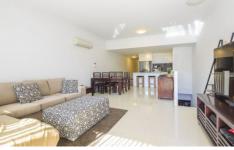

- Main bedroom with 2 x double mirrored robes, air conditioning and private courtyard
- Generous second bedroom with built in wardrobe
- Bonus large study room
- Functional open plan living with tiles throughout and carpet in bedrooms
- Spacious kitchen with gas cooking and dishwasher