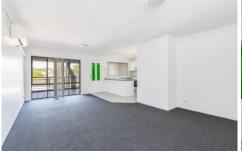

- Generous sized main bedroom with built in robe, split system air conditioning unit and front balcony access
- Second bedroom with built in robe and split system air conditioning unit
- Open plan living and dining space with split system air conditioning
- Neat and tidy kitchen with plenty of bench and cupboard