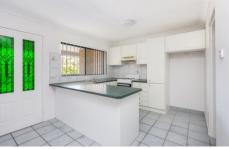

- Generous sized main bedroom with built in robe, split system air conditioning unit and front balcony access
- Second bedroom with built in robe and split system air conditioning unit
- Open plan living and dining space with split system air conditioning
- Neat and tidy kitchen with plenty of bench and cupboard