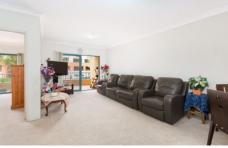

## Featuring;

- Two great sized bedrooms, main with built in robe and balcony access
- Modern kitchen with electric cooking, granite benches and ample cupboard space
- Open plan lounge and dining space flows out onto undercover patio perfecting for entertaining
- Neat and tidy bathroom with separate bath and shower