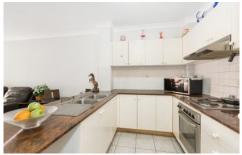

## Featuring;

- Two great sized bedrooms, main with built in robe and balcony access
- Modern kitchen with electric cooking, granite benches and ample cupboard space
- Open plan lounge and dining space flows out onto undercover patio perfecting for entertaining
- Neat and tidy bathroom with separate bath and shower