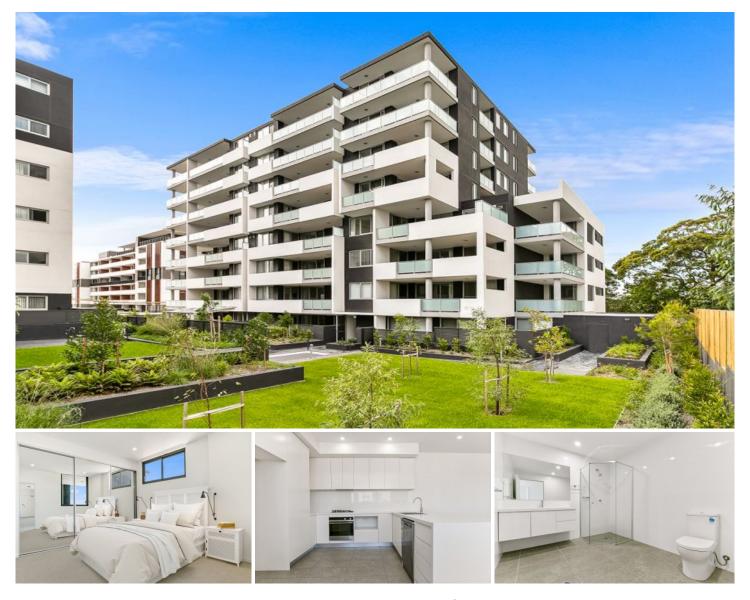

## 202/10 Pinnacle Street MIRANDA NSW

Situated in the heart of Miranda and conveniently located just a short walk to Westfield Shopping Centre, which boasts rooftop eateries, restaurants & designer shops, sits this modern and bright two bedroom unit. Offering spacious open plan living in a sought-after and secure building, it is perfect for those wanting modern and convenient living.

## Featuring:

- Spacious open plan living w/ ducted air conditioning

- Double size bedrooms with mirrored built in wardrobes, ensuite off main

- Sleek gourmet kitchen with stainless steel appliances including gas cooking and dishwasher

- Large modern main bathroom, offering both bath and shower