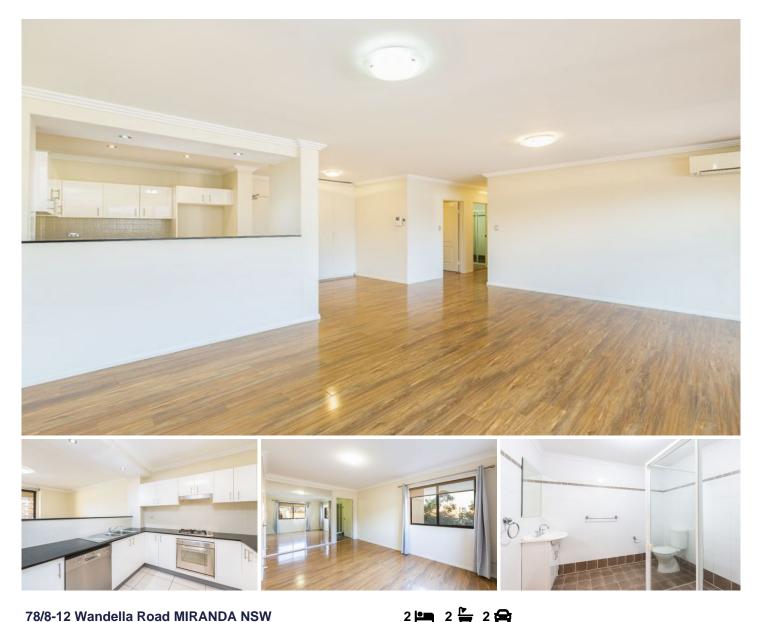

## 78/8-12 Wandella Road MIRANDA NSW

This immaculately presented and modern fifth floor unit boasts spacious indoor and outdoor open plan living and offers lots of natural light, air conditioning, king size bedrooms and plenty of storage space. Located in fantastic position within walking distance to Westfield Shopping Center, schools, parks and Miranda Train Station.

- Generous modern kitchen with plenty of bench and cupboard space, stone bench tops, gas cooking and new dishwasher

- Over sized open plan living and dining with beautiful timber flooring and air conditioning seamlessly opens onto private entertainers balcony

- Two over-size bedrooms both with mirrored built in

**Type** : Unit

View : https://www.jreproperty.com.au/lease/nsw/sutherl and/miranda/residential/unit/7487968

Natalie McHugh 02 9540 2222

For full version visit the website