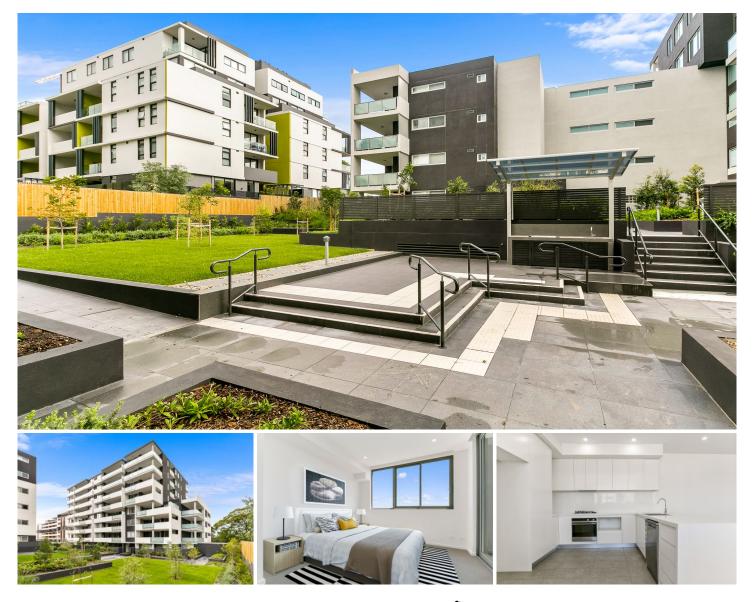

## 102/10 Pinnacle Street MIRANDA NSW

Situated in the heart of Miranda and conveniently located just a short walk to Westfield Shopping Centre, which boasts rooftop eateries, restaurants & designer shops, sits this modern and bright two-bedroom unit. Offering spacious open plan living in a sought-after and secure building, it is perfect for those wanting modern and convenient living. Featuring:

- Double size bedrooms both w/ mirrored built in robes and balcony access

- Spacious open plan living w/ ducted split system air conditioning and plenty of storage space

- Sleek gourmet kitchen with stone benchtops, stainless steel appliances and gas cooking

- Oversized modern bathrooms with separate shower and bathtub, ensuite bathroom off main bedroom