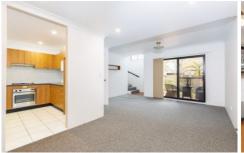

- Freshly Painted with new carpet throughout
- Light filled and open plan lounge and dining areas with air conditioning
- Gas kitchen with granite benchtops and dishwasher
- Three bedrooms with built in robes to all rooms
- Main bedroom with ensuite
- Internal laundry with third toilet
- Spacious double lock up garage with an additional extra long storage area that will impress tradies, families and downsizers