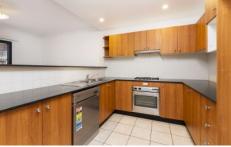

- Freshly Painted with new carpet throughout
- Light filled and open plan lounge and dining areas with air conditioning
- Gas kitchen with granite benchtops and dishwasher
- Three bedrooms with built in robes to all rooms
- Main bedroom with ensuite
- Internal laundry with third toilet
- Spacious double lock up garage with an additional extra long storage area that will impress tradies, families and downsizers