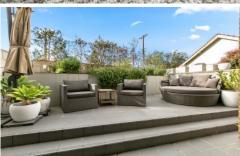

## Featuring:

- Spacious living area flows over 2 levels w/ timber flooring
- Entertainers kitchen w/ smeg appliances & breakfast bar
- 3 large beds, all with built ins, main with walk in & ensuite
- Quality bathrooms w/ top end finishes, plus a guest toilet
- Front & Rear courtyards, well kept gardens, street access
- Huge double garage within secure basement, gates access