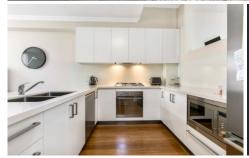

## Featuring:

- Spacious living area flows over 2 levels w/ timber flooring
- Entertainers kitchen w/ smeg appliances & breakfast bar
- 3 large beds, all with built ins, main with walk in & ensuite
- Quality bathrooms w/ top end finishes, plus a guest toilet
- Front & Rear courtyards, well kept gardens, street access
- Huge double garage within secure basement, gates access