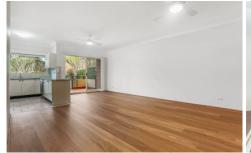

## Property features:

- \* Light filled, open plan living and dining area with fresh paint & new flooring throughout
- \* Living area opens onto sunny private courtyard with safety gate for children or pets
- \* Updated kitchen with Bosch appliances including electric cook top, oven & dishwasher
- \* Oversized master bedroom with huge wardrobe, opening onto its own leafy courtyard
- \* Second bedroom also with access to the second