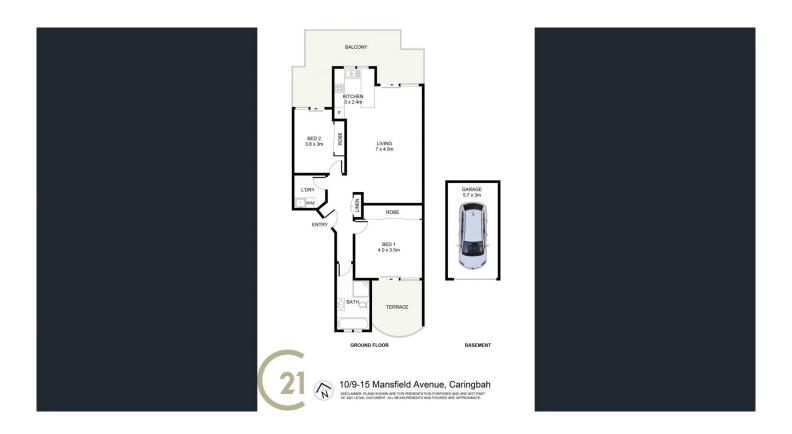

## 10/9-15 Mansfield Avenue CARINGBAH NSW

This sun filled, ground floor, villa style apartment boasts oversized living spaces & has been beautifully updated throughout, with the bonus of being located in one of the most popular, quiet and leafy cul de sacs in the area.

## Property features:

- \* Light filled, open plan living and dining area with fresh paint & new flooring throughout
- \* Living area opens onto sunny private courtyard with safety gate for children or pets
- \* Updated kitchen with Bosch appliances including electric cook top, oven & dishwasher
- \* Oversized master bedroom with huge wardrobe, opening onto its own leafy courtyard
- \* Second bedroom also with access to the second