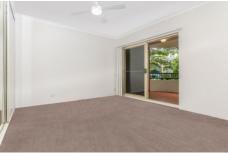

## Property features:

- \* Light filled, open plan living and dining area with fresh paint & new flooring throughout
- \* Living area opens onto sunny private courtyard with safety gate for children or pets
- \* Updated kitchen with Bosch appliances including electric cook top, oven & dishwasher
- \* Oversized master bedroom with huge wardrobe, opening onto its own leafy courtyard
- \* Second bedroom also with access to the second