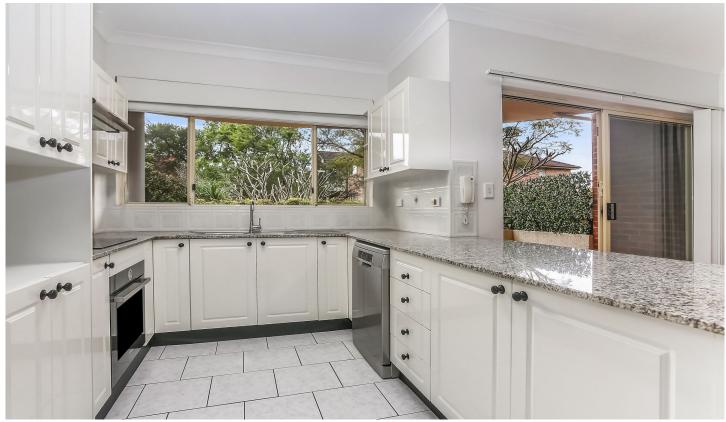

## Property features:

- \* Light filled, open plan living and dining area with fresh paint & new flooring throughout
- \* Living area opens onto sunny private courtyard with safety gate for children or pets
- \* Updated kitchen with Bosch appliances including electric cook top, oven & dishwasher
- \* Oversized master bedroom with huge wardrobe, opening onto its own leafy courtyard
- \* Second bedroom also with access to the second