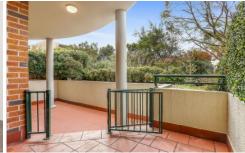

## Property features:

- \* Light filled, open plan living and dining area with fresh paint & new flooring throughout
- \* Living area opens onto sunny private courtyard with safety gate for children or pets
- \* Updated kitchen with Bosch appliances including electric cook top, oven & dishwasher
- \* Oversized master bedroom with huge wardrobe, opening onto its own leafy courtyard
- \* Second bedroom also with access to the second