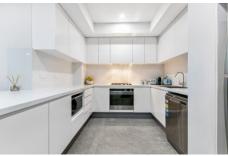

## Featuring:

Double size bedrooms both w/ mirrored built in robes and balcony access

- Spacious open plan living  $\ensuremath{\mathsf{w}}/\ensuremath{\mathsf{ducted}}$  split system air conditioning
- Sleek gourmet kitchen with stone benchtops, stainless steel appliances including dishwasher and gas cooking