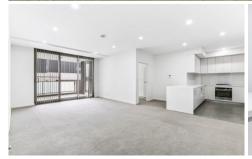

## Featuring:

Double size bedrooms both w/ mirrored built in robes and balcony access

- Spacious open plan living  $\ensuremath{\mathsf{w}}/\ensuremath{\mathsf{ducted}}$  split system air conditioning
- Sleek gourmet kitchen with stone benchtops, stainless steel appliances including dishwasher and gas cooking