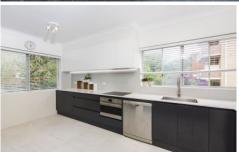

## Featuring:

- Main bedroom with walk in robe and ensuite
- Second and third bedrooms, one with mirrored built in
- Open plan living and dining which flows out to a large undercover entertainers balcony
- Split system air conditioning unit in living area
- Renovated kitchen with Smeg appliances and stone benchtop
- Neat and tidy main bathroom with separate bath and