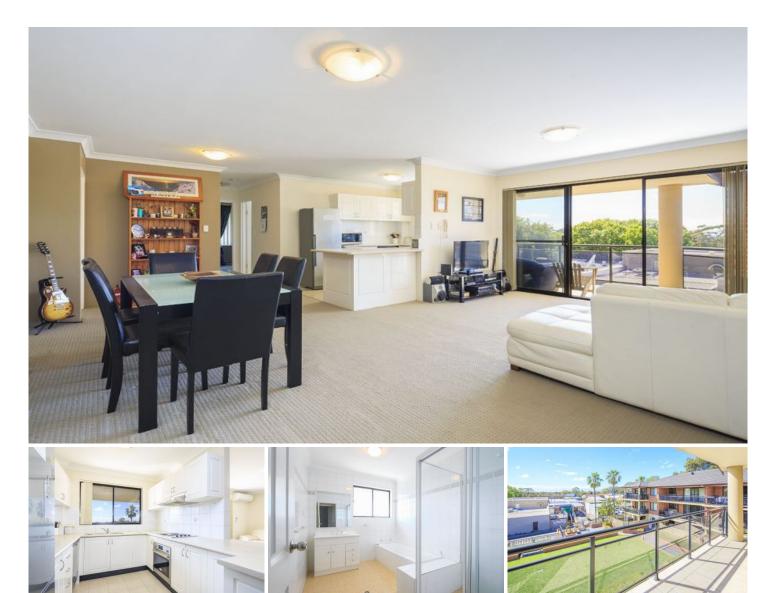

## 8/14 Koorabel Avenue GYMEA NSW

Sensational two bedroom top floor security apartment within terrific proximity to everything that popular Gymea Village has to offer.

Boasting two ample size bedrooms, modern bathroom and kitchen, along with a generous sized balcony, plus an added benefit of a double side by side lock up garage.

Two bedrooms, both with built-ins Substantial living and dining, Split System A/C Top floor location, quality security building Double Lock up garage Walk to shops, bus and rail