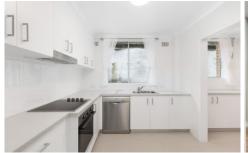

## Featuring:

- Renovated kitchen with sleek Caesarstone benchtops, stainless steel appliances incl dishwasher
- Open plan living area with new timber flooring opening to undercover balcony
- Two bedrooms both with mirrored built in robes
- Modern updated bathroom with separate bath and shower