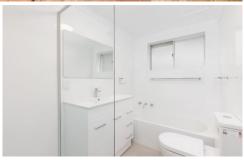

## Featuring:

- Renovated kitchen with sleek Caesarstone benchtops, stainless steel appliances incl dishwasher
- Open plan living area with new timber flooring opening to undercover balcony
- Two bedrooms both with mirrored built in robes
- Modern updated bathroom with separate bath and shower