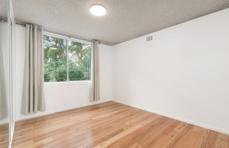

## Featuring:

- Renovated kitchen with sleek Caesarstone benchtops, stainless steel appliances incl dishwasher
- Open plan living area with new timber flooring opening to undercover balcony
- Two bedrooms both with mirrored built in robes
- Modern updated bathroom with separate bath and shower