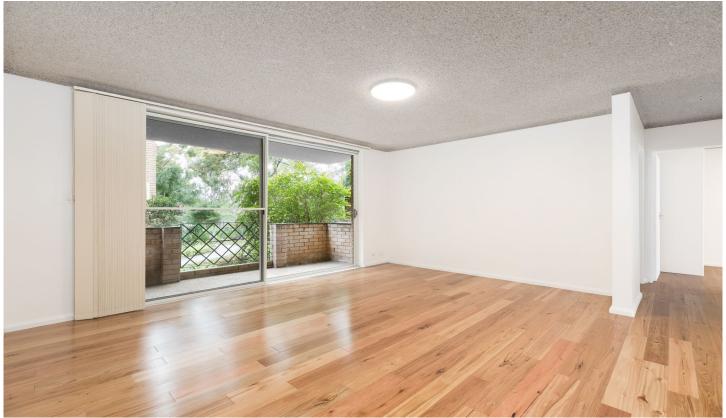

## 16/1-9 Oxley Avenue JANNALI NSW

This recently renovated two bedroom unit offers bright interiors and modern features throughout. With modern fixtures and fittings this property is ideal for anyone looking for low maintenance living and the ultimate convenience and comfort. Located only a short walk to Jannali shops, eateries and transport it is one to inspect as it won't last long.

## Featuring:

- Renovated kitchen with sleek Caesarstone benchtops, stainless steel appliances incl dishwasher
- Open plan living area with new timber flooring opening to undercover balcony
- Two bedrooms both with mirrored built in robes
- Modern updated bathroom with separate bath and shower