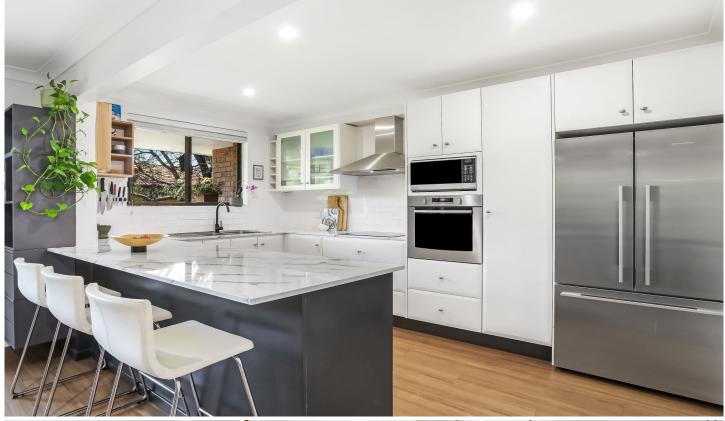

## Featuring:

Open plan living/dining area with floating timber floors throughout

North facing balcony with leafy outlook

Beautifully renovated kitchen with dishwasher & electric cooktop

Separate butlers pantry with space for washing machine & appliances