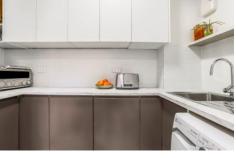

## Featuring:

Open plan living/dining area with floating timber floors throughout

North facing balcony with leafy outlook

Beautifully renovated kitchen with dishwasher & electric cooktop

Separate butlers pantry with space for washing machine & appliances