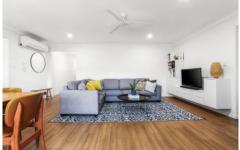

## Featuring:

Open plan living/dining area with floating timber floors throughout

North facing balcony with leafy outlook

Beautifully renovated kitchen with dishwasher & electric cooktop

Separate butlers pantry with space for washing machine & appliances