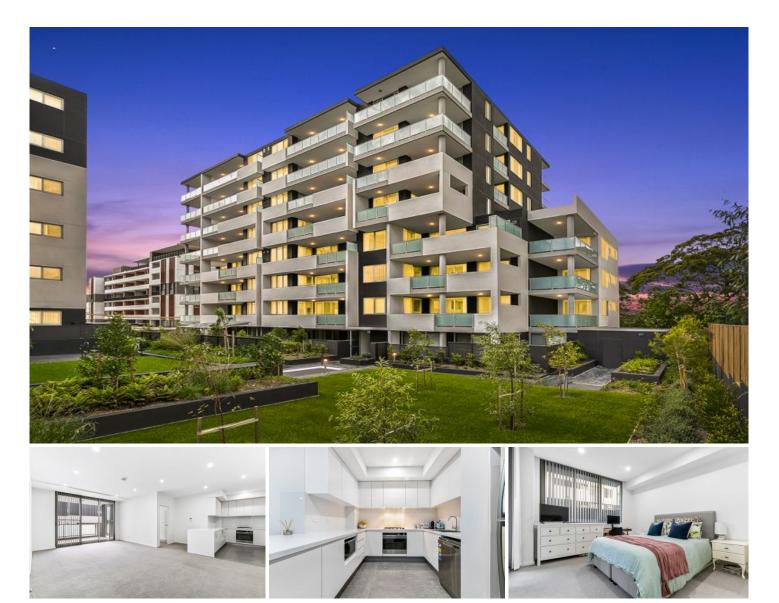

## 702/46 Pinnacle Street MIRANDA NSW

Situated in the heart of Miranda and conveniently located just a short walk to Westfield Shopping Centre, which boasts rooftop eateries, restaurants & designer shops, sits this modern and bright, top floor North- facing two-bedroom unit. Offering spacious open plan living in a sought-after and secure building, it is perfect for those wanting modern and convenient living.

## Featuring:

- Double size bedrooms both w/ mirrored built in robes and balcony access

- Spacious open plan living w/ ducted split system air conditioning and plenty of storage space

- Sleek gourmet kitchen with stone benchtops, stainless steel appliances and gas cooking