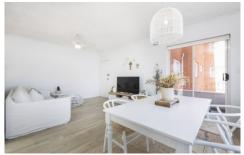

## 8/3A Trickett Road WOOLOOWARE NSW

This meticulously and newly renovated 2nd floor security apartment spares no attention to detail. Complete with stylish timber flooring, designer fittings and fixtures, ceiling fans, sheer curtains, airy spacious light filled interiors and a large single garage. Presenting a perfect address for those looking for a convenient lifestyle, being a 2 minute walk to Woolooware Train Station and 10 minute walk to Cronulla Beach & Gunnamatta Bay

## Features:

- Beautifully renovated kitchen with Bellini appliances and ample storage
- Freshly painted, light and airy open plan living and dining with timber paneling & ceiling fan
- Oversized North facing bedroom with ceiling fan, sheer