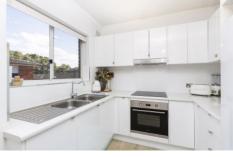

## Features:

- Beautifully renovated kitchen with Bellini appliances and ample storage
- Freshly painted, light and airy open plan living and dining with timber paneling & ceiling fan
- Oversized North facing bedroom with ceiling fan, sheer