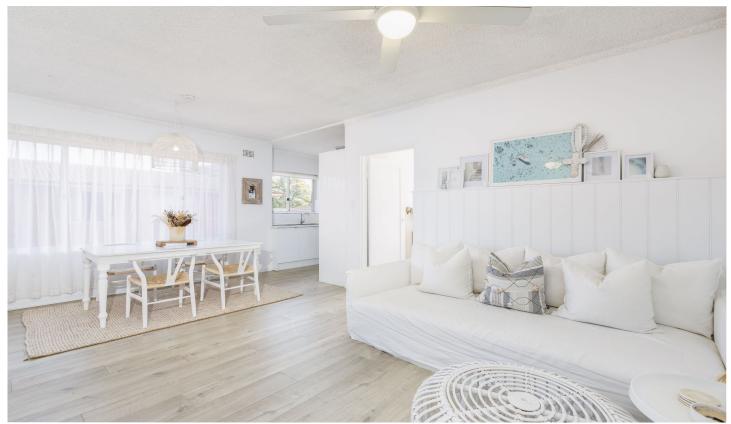

## 8/3A Trickett Road WOOLOOWARE NSW

This meticulously and newly renovated 2nd floor security apartment spares no attention to detail. Complete with stylish timber flooring, designer fittings and fixtures, ceiling fans, sheer curtains, airy spacious light filled interiors and a large single garage. Presenting a perfect address for those looking for a convenient lifestyle, being a 2 minute walk to Woolooware Train Station and 10 minute walk to Cronulla Beach & Gunnamatta Bay

## Features:

- Beautifully renovated kitchen with Bellini appliances and ample storage
- Freshly painted, light and airy open plan living and dining with timber paneling & ceiling fan
- Oversized North facing bedroom with ceiling fan, sheer