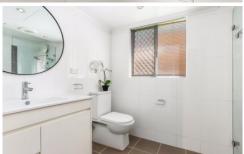

## Featuring:

- Great-sized bedrooms both with built-in wardrobes, plantation shutters and new carpet
- Tiled open lounge/dining that flows out to the balcony with a leafy outlook
- Modern kitchen with gas cooktop & plenty of cupboard space
- Internal laundry with dryer
- Modern renovated bathroom with large shower