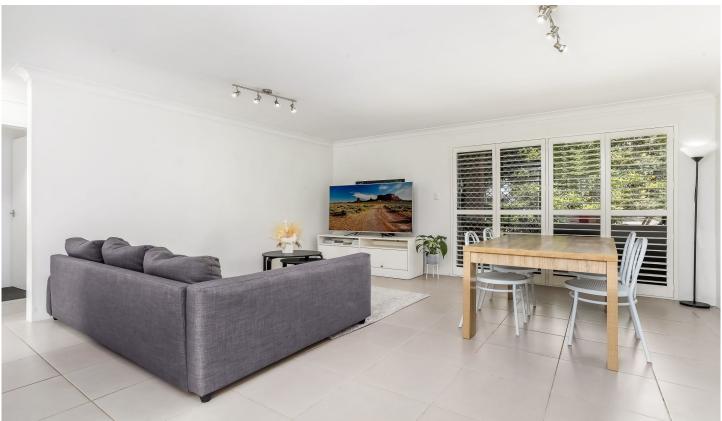

## Featuring:

- Great-sized bedrooms both with built-in wardrobes, plantation shutters and new carpet
- Tiled open lounge/dining that flows out to the balcony with a leafy outlook
- Modern kitchen with gas cooktop & plenty of cupboard space
- Internal laundry with dryer
- Modern renovated bathroom with large shower