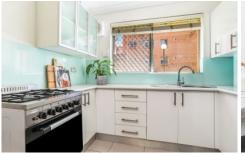

## Featuring:

- Great-sized bedrooms both with built-in wardrobes, plantation shutters and new carpet
- Tiled open lounge/dining that flows out to the balcony with a leafy outlook
- Modern kitchen with gas cooktop & plenty of cupboard space
- Internal laundry with dryer
- Modern renovated bathroom with large shower