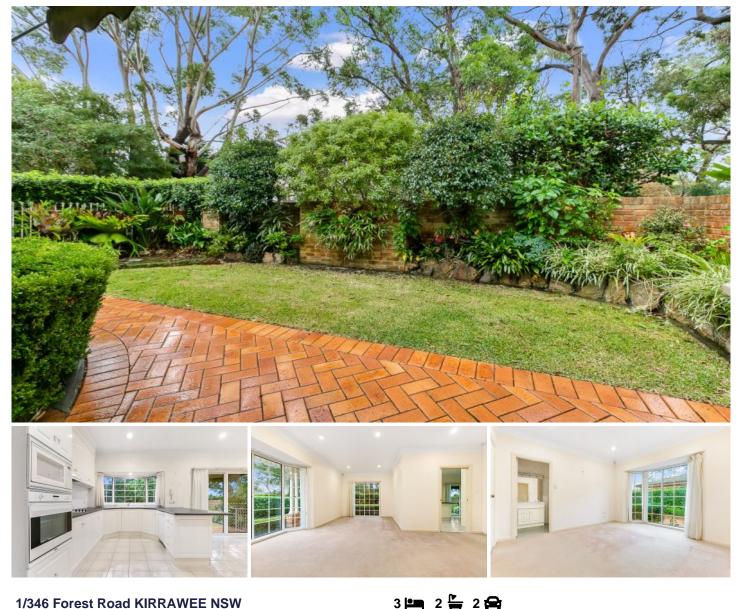

## 1/346 Forest Road KIRRAWEE NSW

This well maintained 3 bedroom villa boasts spacious and inviting living spaces, lots of natural light, air conditioning and plenty of privacy with only one common wall off the garage. Within short walking distance to bus and rail, parks and local shops including the new South Village shopping complex.

## Features:

- Large kitchen with lots of bench space and storage, dishwasher, microwave and breakfast bar

- Very generous sized living room with bay windows and lots of natural light

- Separate dining opening onto leafy, manicured private courtyard perfect for relaxing in the sun
- Three great size bedrooms all with built in wardrobes,