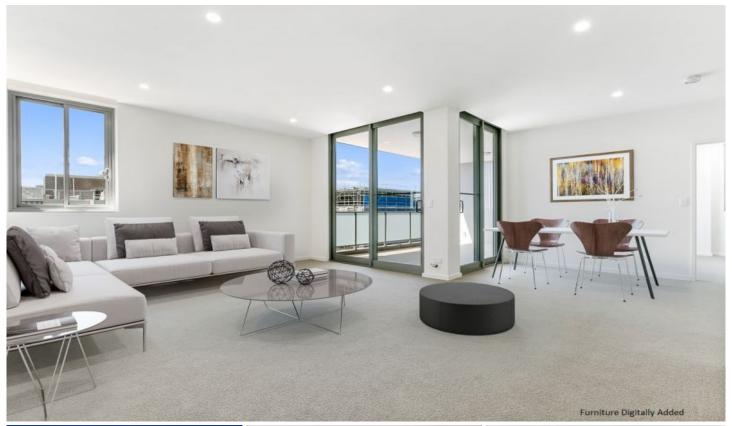

## 206/10 Pinnacle Street MIRANDA NSW

Situated in the heart of Miranda and conveniently located just a short walk to Westfield Shopping Centre, which boasts rooftop eateries, restaurants & designer shops, sits this modern and bright three-bedroom unit. Offering spacious open plan living in a sought-after and secure building, it is perfect for those wanting modern and convenient living.

- Three double size bedrooms all w/ mirrored built in robes
- Spacious open plan living  $\ensuremath{\mathsf{w}}/\ensuremath{\mathsf{ducted}}$  split system air conditioning
- Sleek gourmet kitchen with stone benchtops, stainless steel appliances and gas cooking
- Oversized modern bathrooms with separate shower and bathtub, ensuite bathroom off main bedroom