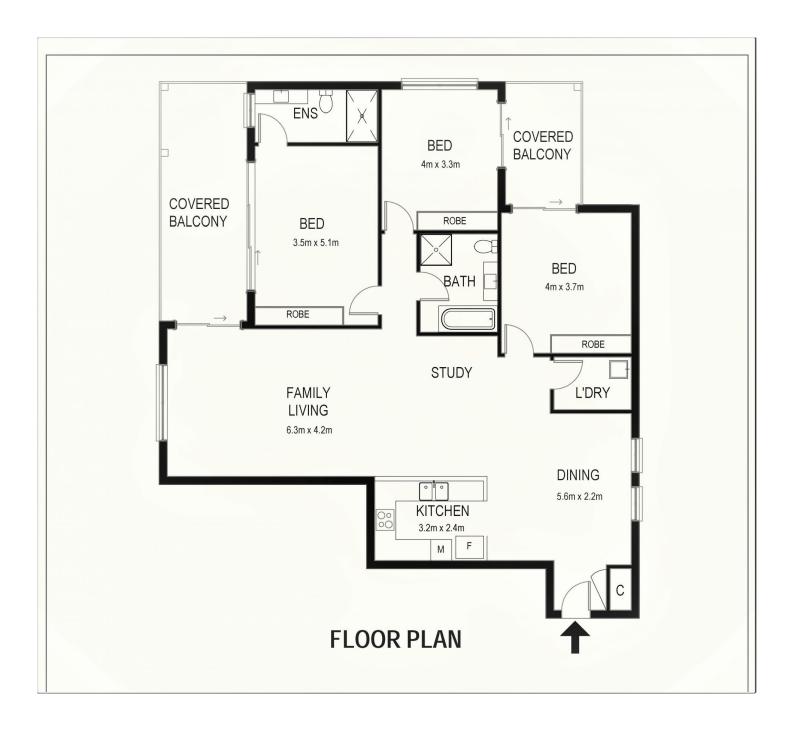

## 36/42 Talara Road GYMEA NSW

Resting in a peaceful cul-de-sac, this modern oversized top floor apartment will certainly impress with its substantial dimensions and stylish finishes. Perfectly positioned only moments from the popular Hazelhurst Gallery Caf?, Gymea Shopping Village, train station and buses it id the ultimate location for those wanting comfort and convenience.

## Featuring:

- Three oversized bedrooms, master with walk-in robe and ensuite, two rooms with private balcony access
- Modern kitchen with s/s appliances including gas cooking & dishwasher
- Open plan combined living and dining flowing onto oversized undercover balcony
- Modern main bathroom with seperate bath and shower