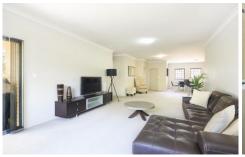

## Featuring:

- Three oversized bedrooms, master with walk-in robe and ensuite, two rooms with private balcony access
- Modern kitchen with s/s appliances including gas cooking & dishwasher
- Open plan combined living and dining flowing onto oversized undercover balcony
- Modern main bathroom with seperate bath and shower