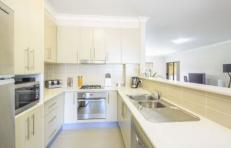

## Featuring:

- Three oversized bedrooms, master with walk-in robe and ensuite, two rooms with private balcony access
- Modern kitchen with s/s appliances including gas cooking & dishwasher
- Open plan combined living and dining flowing onto oversized undercover balcony
- Modern main bathroom with seperate bath and shower