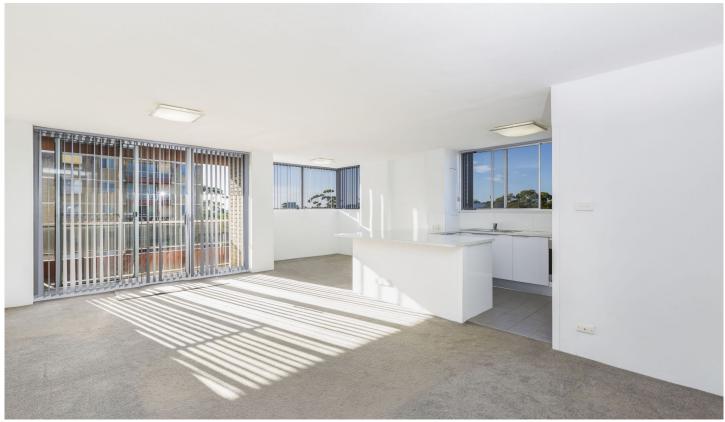

## 27A/168 Willarong Road CARINGBAH NSW

Situated in a security complex with lift access, pool and sauna, this updated two bedroom unit boasts loads of natural light and distant city views. Conveniently located just moments from Caringbah Town Centre and train station this one won't last long.

## Featuring:

- Two good sized bedrooms both with built in robes
- Modern kitchen with plenty of cupboard space
- Modern neat and tidy bathroom
- Spacious L-shape lounge and dining opening out to a sunny balcony
- Internal laundry
- Secure complex with security intercom & lift access to level
- Complex features a communal swimming pool and sauna