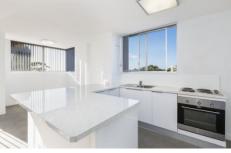

## Featuring:

- Two good sized bedrooms both with built in robes
- Modern kitchen with plenty of cupboard space
- Modern neat and tidy bathroom
- Spacious L-shape lounge and dining opening out to a sunny balcony
- Internal laundry
- Secure complex with security intercom & lift access to level
- Complex features a communal swimming pool and sauna