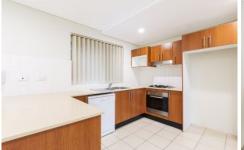

## Featuring:

- Three spacious bedrooms, all with built-robes, third bedroom with a balcony
- Tiled oversized lounge & dining area, luxury ducted air-conditioning throughout
- Open plan kitchen w gas & dishwasher, internal laundry w 2nd WC
- Sunny & private grassed courtyard which is perfect for entertaining
- Master with ensuite, updated bathroom with separate bath