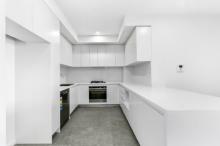

## Featuring:

- Double size bedrooms both w/ mirrored built in robes
- Spacious open plan living w/ split system air conditioning, and plenty of storage space
- Sleek gourmet kitchen with stone benchtops, stainless steel appliances including gas cooking and dishwasher
- Oversized modern bathroom with bathtub, ensuite