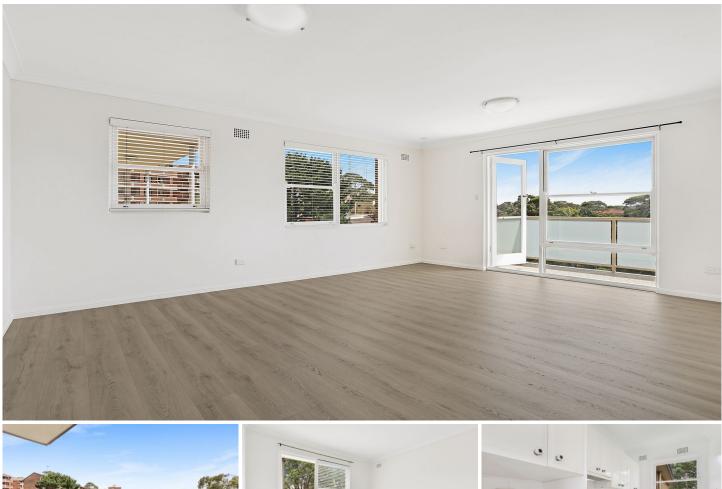

## 8/2 Croydon Street CRONULLA NSW

This two bedroom top floor and north facing apartment is spacious and filled with natural light, offering a great outlook and low maintenance living in the heart of Cronulla.

## Features:

- Freshly painted and brand new timber flooring throughout
- Spacious living area opening onto sunny balcony

- Two full sized bedrooms both with built ins & fans, main has its own balcony

- Updated kitchen, ample storage space & electric cook top - Internal laundry connections, shower over bath, separate toilet
- Single garage w/ internal building access, security building
- Ideally located only a short stroll to Cronulla Beach,