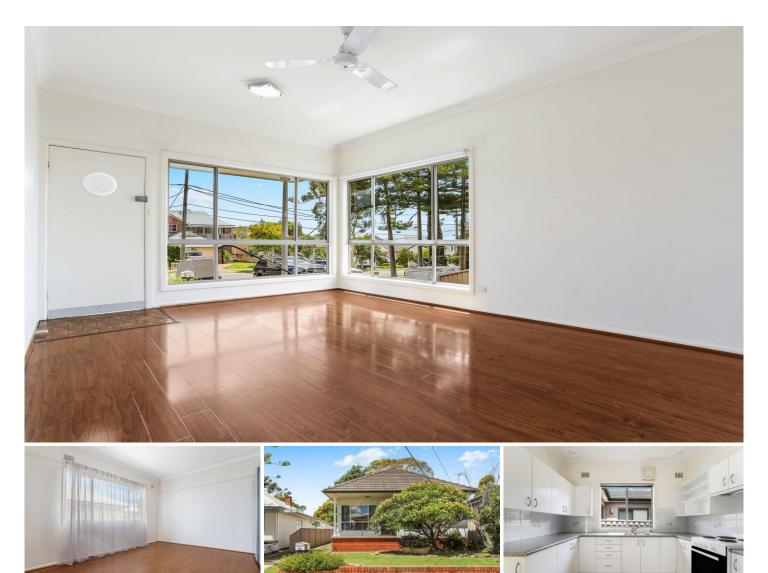

## 24 Arcadia Avenue GYMEA BAY NSW

Updated, single level family cottage in a quiet street, located only a short walk to Gymea Bay Public School, local parks, reserves and public transport.

## Features:

- Single level family home capturing plenty of natural light
- Light and bright living area with polished timber flooring
- Three bedrooms with wardrobes, 2 with ceiling fans
- Renovated main bathroom, original ensuite off main bed
- Spacious separate dining room
- Updated kitchen with ample cupboard space
- Fully fenced grassed child & pet friendly back yard
- Single car garage or workshop
- Situated on an idyllic street amidst established family homes