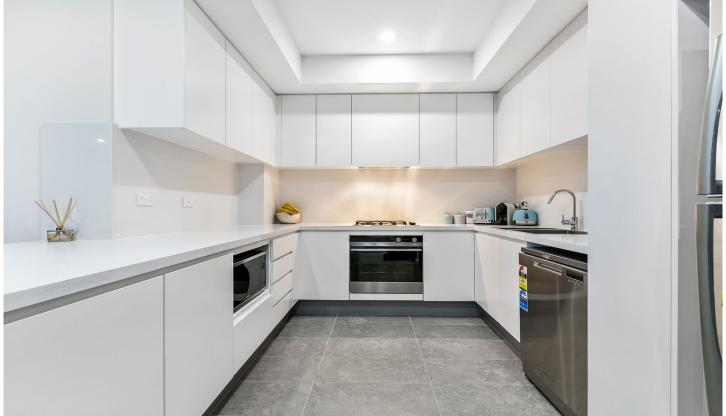

Featuring:

- Double size bedrooms both w/ mirrored built in robes
- Spacious open plan living  $\mbox{w}/\mbox{ducted}$  split system air conditioning and plenty of storage space
- Sleek gourmet kitchen with stone benchtops, stainless steel appliances including gas cooking and dishwasher
- Oversized modern bathroom with bathtub, ensuite bathroom off main bedroom