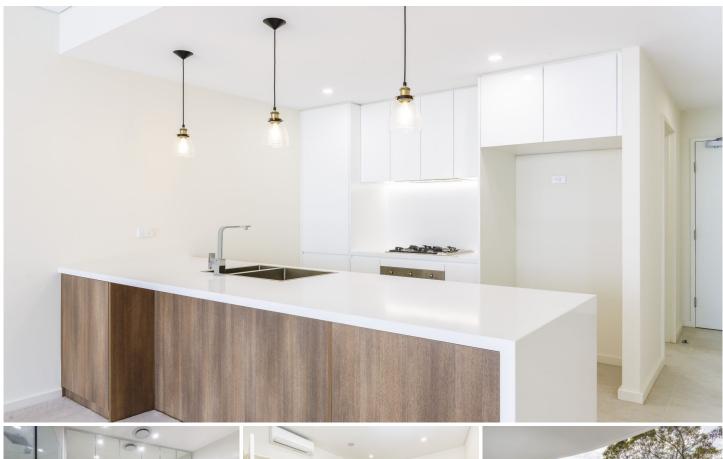

## 205/748-750 Kingsway GYMEA NSW

Situated in the heart of Gymea this modern masterpiece "Artiste Apartments" is a functional yet sophisticated apartment offering light filled, spacious interiors and immediate access to everything that Gymea Village has to offer; a vibrant caf? culture, eclectic boutiques and the inspired offerings of master chocolatiers and artisan bakers.

## Featuring:

- Near new building offering modern lifestyle
- Sleek gourmet kitchen with Smeg appliances
- Spacious bedrooms, both with built in robes
- On trend bathrooms, high end finishes & bath
- Generous balcony, internal laundry & storage
- Communal rooftop garden with stunning views