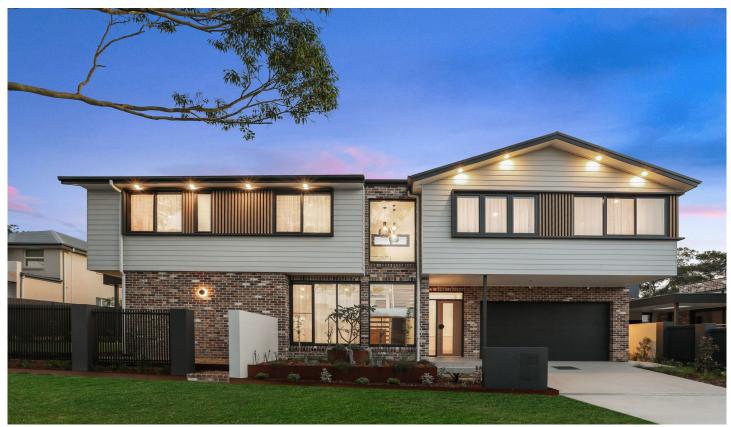

## 38A Arcadia Avenue GYMEA BAY NSW

This brand new, two storey designer home offers a generous free-flowing and light-filled interior, quality fixtures, and premium contemporary finishes. Creating the perfect home for the family entertainer, in a highly sought after location.

## Features:

Architecturally designed fa?ade with beautifully landscaped front and back gardens

Light filled entry way with built in cabinetry

Chef style kitchen with gas cooktop, butlers pantry and separate laundry