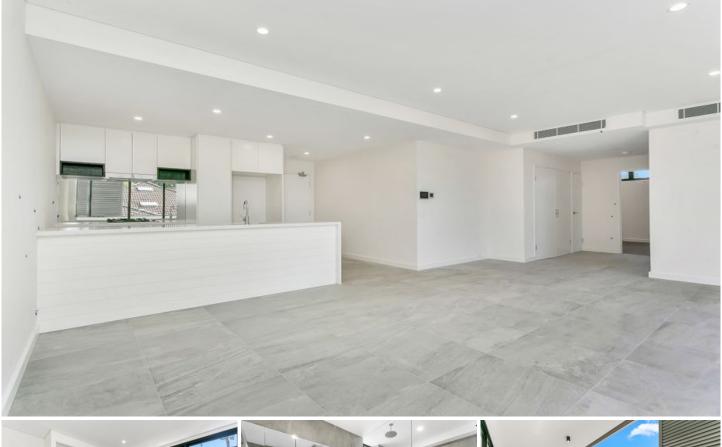

## 303/27-29 Chapman Street GYMEA NSW

A fantastic opportunity to lease this modern 2 bedroom apartment, perfectly positioned in the heart of the popular and thriving Gymea Village. Designed to enhance space and natural light enjoying a favorable North facing aspect and floor-to-ceiling windows.

## Features:

- Spacious combined living and dining, opens through floor to ceiling doors onto large sun filled entertainers balcony

- Stunning eat-in kitchen with soft-close cabinetry, dishwasher, gas cooking and smeg appliances