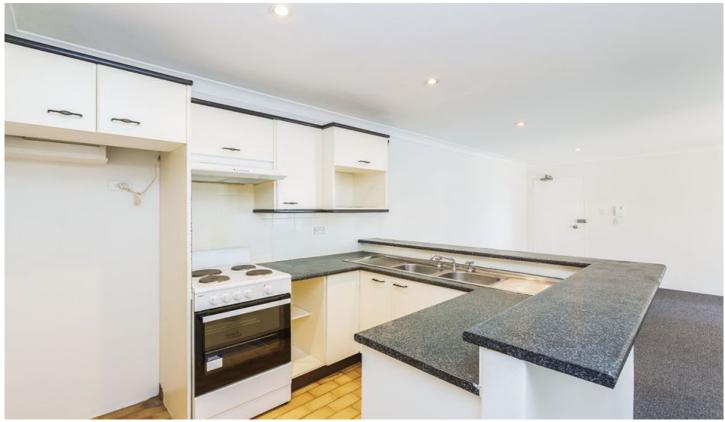

- Light filled, combined living and dining opening onto balcony
- Open plan kitchen with ample bench and cupboard space
- Generous master bed with mirrored built in wardrobe
- Large study area off lounge room with own built in robe
- Choice of second bedroom or study
- Single lock up garage
- Pets may be considered
- Available now