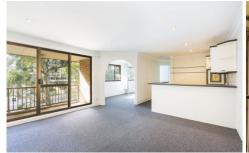

- Light filled, combined living and dining opening onto balcony
- Open plan kitchen with ample bench and cupboard space
- Generous master bed with mirrored built in wardrobe
- Large study area off lounge room with own built in robe
- Choice of second bedroom or study
- Single lock up garage
- Pets may be considered
- Available now