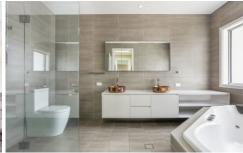

## Features:

- Light filled entry way with soaring high ceilings, chandelier light fittings
- Convenience of one bedroom being located on the lower level, perfect for guest bedroom or home office
- Main bedroom with two walk in robes, luxury ensuite including double vanity, spa bath and separate shower