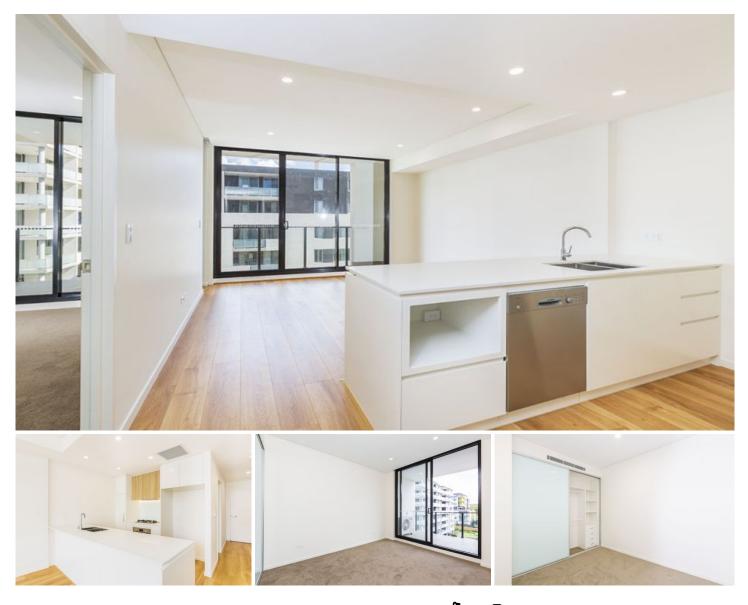

## ENTRY VIA 1-3 PINNACLE STREET

Perched up high this luxury one bedroom apartment offers state of the art finishes, and a seamless indoor/outdoor flow. With its light and bright interiors and low maintenance living, it is conveniently located in the heart of Miranda and within walking distance to Westfield's retail and casual/ fine dining mecca and local transport for easy commuting. This property features the following;

\* Open plan living and dining with beautiful timber floors and floor to ceiling glass doors that let in abundance of light and creates a seamless indoor/outdoor flow.

\* Gorgeous kitchen complete with Bosch appliances including dishwasher and gas cooking, stone bench tops, ample storage and quality joinery throughout.