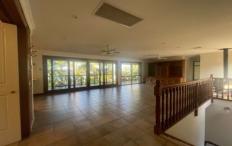

## Features:

Newly updated throughout with fresh paint, carpet & sheer curtains

Large kitchen with dishwasher and ample storage

Oversized family room with a leafy outlook and water views through the tree tops

Expansive wrap around balcony for entertaining Additional versatile living and dining spaces

Three bedrooms downstairs with built-in robes plus separate study/office

Main bedroom upstairs with huge walk-in robe & ensuite