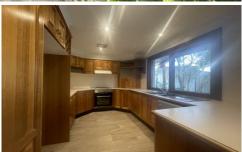

## Features:

Newly updated throughout with fresh paint, carpet & sheer curtains

Large kitchen with dishwasher and ample storage

Oversized family room with a leafy outlook and water views through the tree tops