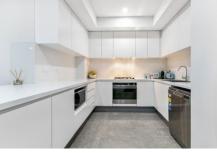

- Double size bedrooms both w/ mirrored built in robes and balcony access
- Spacious open plan living w/ ducted split system air conditioning in living area and plenty of storage space
- Sleek gourmet kitchen with stone benchtops, stainless steel appliances and gas cooking
- Modern bathrooms with separate shower and bathtub,